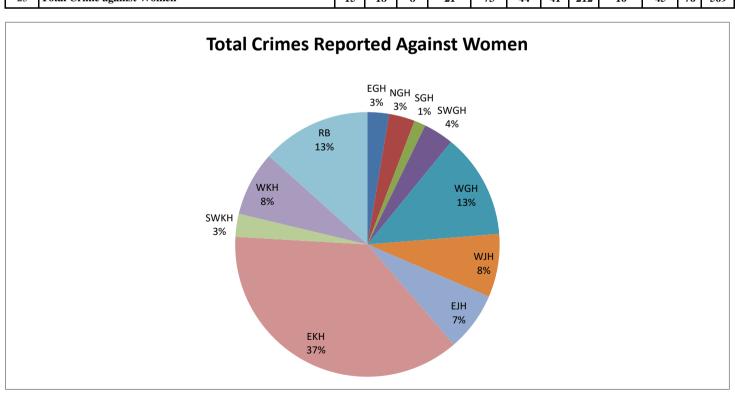

$District-Wise\ Cognizable\ Crimes\ Against\ Women\ reported\ in\ Meghalaya\ During\ the\ Year\ 2017$ 

| Sl.<br>No. | CrimeHead                                           | EGH | NGH | SGH | SWGH | WGH | WJH | ЕЈН | ЕКН | SWKH | WKH | RB | Total |
|------------|-----------------------------------------------------|-----|-----|-----|------|-----|-----|-----|-----|------|-----|----|-------|
| 1          | Murder of Women                                     | 0   | 0   | 0   | 0    | 0   | 0   | 0   | 0   | 0    | 0   | 0  | 0     |
| 2          | Dowry Deaths                                        | 0   | 0   | 0   | 0    | 0   | 0   | 0   | 0   | 0    | 0   | 1  | 1     |
| 3          | Abetment to Suicide of Women                        | 0   | 0   | 0   | 0    | 0   | 0   | 0   | 0   | 0    | 0   | 1  | 1     |
| 4          | Miscarriage                                         | 0   | 0   | 0   | 0    | 0   | 0   | 0   | 0   | 0    | 0   | 0  | 0     |
| 5          | Acid Attack                                         | 0   | 0   | 0   | 0    | 0   | 0   | 0   | 0   | 0    | 0   | 0  | 0     |
| 6          | Attempt to Acid Attack                              | 0   | 0   | 0   | 0    | 0   | 0   | 0   | 0   | 0    | 0   | 0  | 0     |
| 7          | Cruelty by Husband or his relatives                 | 0   | 0   | 0   | 2    | 7   | 0   | 0   | 9   | 0    | 2   | 0  | 20    |
| 8          | Kidnapping and Abduction of Women                   | 0   | 0   | 0   | 6    | 26  | 0   | 0   | 15  | 0    | 0   | 9  | 56    |
| 9          | Human Trafficking                                   | 0   | 0   | 0   | 0    | 0   | 0   | 0   | 0   | 0    | 0   | 0  | 0     |
| 10         | Selling of Minor Girls                              | 0   | 0   | 0   | 0    | 0   | 0   | 0   | 0   | 0    | 0   | 0  | 0     |
| 11         | Buying of Minor Girls                               | 0   | 0   | 0   | 0    | 0   | 0   | 0   | 0   | 0    | 0   | 0  | 0     |
| 12         | Rape                                                | 12  | 3   | 0   | 5    | 9   | 6   | 13  | 18  | 3    | 5   | 45 | 119   |
| 13         | Attempt to Commit Rape                              | 0   | 0   | 0   | 0    | 4   | 1   | 0   | 3   | 0    | 1   | 11 | 20    |
| 14         | Assault on Women with Intent to Outrage her Modesty | 3   | 2   | 0   | 8    | 8   | 8   | 10  | 34  | 2    | 5   | 8  | 88    |
| 15         | Insult to the Modesty of Women                      | 0   | 0   | 0   | 0    | 8   | 0   | 0   | 13  | 0    | 0   | 0  | 21    |
| 16         | Total IPC Crimes against Women                      | 15  | 5   | 0   | 21   | 62  | 15  | 23  | 92  | 5    | 13  | 75 | 326   |
| 17         | Dowry Prohibition Act                               | 0   | 0   | 0   | 0    | 0   | 0   | 0   | 0   | 0    | 0   | 1  | 1     |
| 18         | Immoral Traffic (Prevention) Act                    | 0   | 0   | 0   | 0    | 0   | 0   | 0   | 0   | 0    | 0   | 0  | 0     |
| 19         | Protection of Women from Domestic Violence Act      | 0   | 0   | 0   | 0    | 0   | 0   | 0   | 0   | 0    | 0   | 0  | 0     |
| 20         | Cyber Crimes/Information Technology Act             | 0   | 0   | 0   | 0    | 0   | 0   | 0   | 1   | 1    | 1   | 0  | 3     |
| 21         | Protection of Children from Sexual Violence Act     | 0   | 13  | 8   | 0    | 11  | 29  | 18  | 119 | 10   | 31  | 0  | 239   |
| 22         | Indecent Representation of Women (Prohibition) Act  | 0   | 0   | 0   | 0    | 0   | 0   | 0   | 0   | 0    | 0   | 0  | 0     |
| 23         | Prevention of Witchcraft/Witch Practices Act        | 0   | 0   | 0   | 0    | 0   | 0   | 0   | 0   | 0    | 0   | 0  | 0     |
| 24         | Total SLL Crimes against Women                      | 0   | 13  | 8   | 0    | 11  | 29  | 18  | 120 | 11   | 32  | 1  | 243   |
| 25         | Total Crime against Women                           | 15  | 18  | 8   | 21   | 73  | 44  | 41  | 212 | 16   | 45  | 76 | 569   |