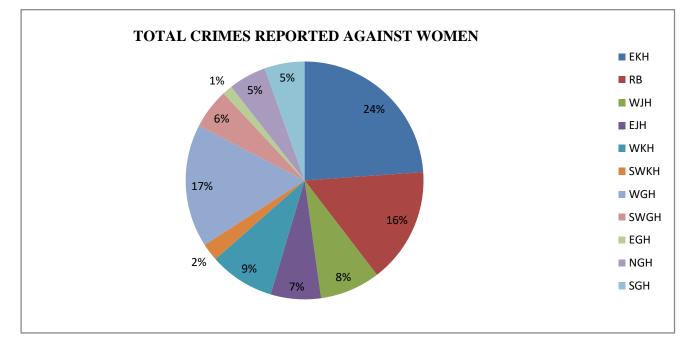

| Slno. | Crime Heads                                                           | ЕКН | RB | WJH | EJH | wкн | SWKH | WGH | SWGH | EGH | NGH | SGH | TOTAL |
|-------|-----------------------------------------------------------------------|-----|----|-----|-----|-----|------|-----|------|-----|-----|-----|-------|
| 1     | Rape (Sec. 376 IPC)                                                   | 18  | 25 | 8   | 8   | 6   | 1    | 4   | 8    | 1   | 1   | 5   | 85    |
| 2     | Attempt to commit Rape (Sec. 376/511 IPC                              |     | 5  | 1   |     | 1   | 1    | 1   |      |     | 1   |     | 10    |
| 3     | Kidnapping and Abduction (Sec. 363 to 369 IPC)                        |     |    | 1   | 1   | 4   |      | 7   | 3    | 1   | 4   | 4   | 25    |
| 4     | Dowry Death (Sec. 304-B IPC)                                          | 2   | 1  |     |     |     |      |     |      |     |     |     | 3     |
| 5     | Assault on Women with intent to<br>outrage her Modesty (Sec. 354 IPC) | 41  | 12 | 2   | 6   | 15  | 3    | 9   | 5    |     | 6   | 1   | 100   |
| 6     | Insult to the Modesty of Women (Sec. 509 IPC)                         |     | 1  |     |     |     |      | 3   |      |     |     |     | 4     |
| 7     | Cruelty by Husband or his Relitives<br>(Sec. 498-A IPC)               | 8   | 1  |     | 5   |     | 1    | 7   |      | 1   | 1   | 4   | 28    |
| 8     | Immoral Traffic (Prevention) Act                                      |     |    |     |     |     |      |     |      | 1   |     |     | 1     |
| 9     | Other Crime Against Women                                             | 1   | 1  | 12  |     |     | 1    | 18  |      |     | 2   | 2   | 37    |
|       | Total                                                                 | 70  | 46 | 24  | 20  | 26  | 7    | 49  | 16   | 4   | 15  | 16  | 293   |