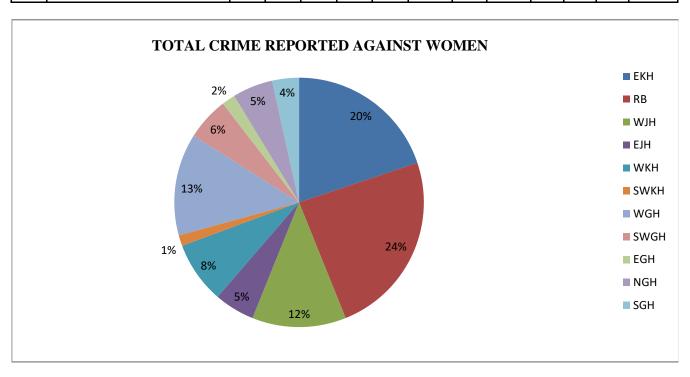

## CRIME AGAINST WOMEN CASES REPORTED IN MEGHALAYA FOR THE YEAR 2018

| Slno. | Crime Heads                                                        | ЕКН | RB | WJH | ЕЈН | WKH | SWKH | WGH | SWGH | EGH | NGH | SGH | TOTAL |
|-------|--------------------------------------------------------------------|-----|----|-----|-----|-----|------|-----|------|-----|-----|-----|-------|
| 1     | Rape (Sec. 376 IPC)                                                | 10  | 40 | 13  | 5   | 8   | 1    | 6   | 3    |     |     | 3   | 89    |
| 2     | Attempt to commit Rape (Sec. 376/511 IPC                           |     | 7  | 4   |     |     | 1    | 3   |      |     |     |     | 15    |
| 3     | Kidnapping and Abduction (Sec. 363 to 369 IPC)                     | 4   | 12 | 3   | 1   | 3   |      | 3   | 1    | 1   | 4   | 3   | 35    |
| 4     | Dowry Death (Sec. 304-B IPC)                                       |     |    |     |     |     |      |     |      |     |     |     | 0     |
| 5     | Assault on Women with intent to outrage her Modesty (Sec. 354 IPC) | 30  | 10 | 11  | 3   | 12  | 2    | 10  | 12   | 3   | 5   |     | 98    |
| 6     | Insult to the Modesty of Women (Sec. 509 IPC)                      |     |    | 2   |     |     |      | 2   |      |     |     |     | 4     |
| 7     | Cruelty by Husband or his Relitives (Sec. 498-A IPC)               | 7   |    | 2   | 6   |     |      | 6   |      |     | 2   | 1   | 24    |
| 8     | Immoral Traffic (Prevention) Act                                   | 2   |    |     |     |     |      |     |      |     |     |     | 2     |
| 9     | Other Crime Against Women                                          | 4   |    |     |     |     | _    | 8   | _    | 1   | 4   | 3   | 20    |
|       | Total                                                              | 57  | 69 | 35  | 15  | 23  | 4    | 38  | 16   | 5   | 15  | 10  | 287   |