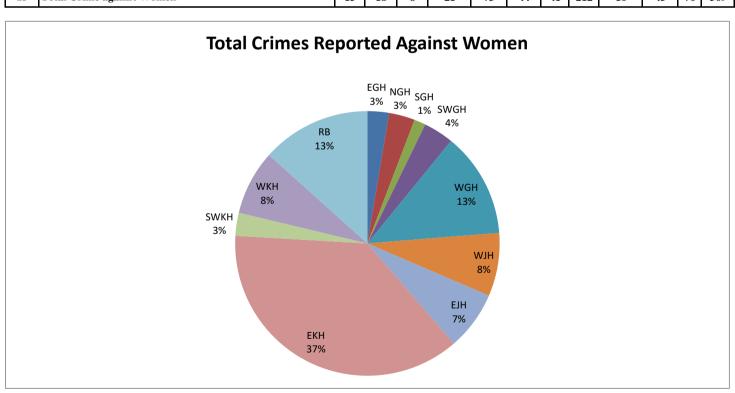

District-Wise Cognizable Crimes Against Women reported in Meghalaya During the Year 2017

| Sl.<br>No. | CrimeHead                                           | EGH | NGH | SGH | SWGH | WGH | WJH | ЕЈН | ЕКН | SWKH | WKH | RB | Total |
|------------|-----------------------------------------------------|-----|-----|-----|------|-----|-----|-----|-----|------|-----|----|-------|
| 1          | Murder of Women                                     | 0   | 0   | 0   | 0    | 0   | 0   | 0   | 0   | 0    | 0   | 0  | 0     |
| 2          | Dowry Deaths                                        | 0   | 0   | 0   | 0    | 0   | 0   | 0   | 0   | 0    | 0   | 1  | 1     |
| 3          | Abetment to Suicide of Women                        | 0   | 0   | 0   | 0    | 0   | 0   | 0   | 0   | 0    | 0   | 1  | 1     |
| 4          | Miscarriage                                         | 0   | 0   | 0   | 0    | 0   | 0   | 0   | 0   | 0    | 0   | 0  | 0     |
| 5          | Acid Attack                                         | 0   | 0   | 0   | 0    | 0   | 0   | 0   | 0   | 0    | 0   | 0  | 0     |
| 6          | Attempt to Acid Attack                              | 0   | 0   | 0   | 0    | 0   | 0   | 0   | 0   | 0    | 0   | 0  | 0     |
| 7          | Cruelty by Husband or his relatives                 | 0   | 0   | 0   | 2    | 7   | 0   | 0   | 9   | 0    | 2   | 0  | 20    |
| 8          | Kidnapping and Abduction of Women                   | 0   | 0   | 0   | 6    | 26  | 0   | 0   | 15  | 0    | 0   | 9  | 56    |
| 9          | Human Trafficking                                   | 0   | 0   | 0   | 0    | 0   | 0   | 0   | 0   | 0    | 0   | 0  | 0     |
| 10         | Selling of Minor Girls                              | 0   | 0   | 0   | 0    | 0   | 0   | 0   | 0   | 0    | 0   | 0  | 0     |
| 11         | Buying of Minor Girls                               | 0   | 0   | 0   | 0    | 0   | 0   | 0   | 0   | 0    | 0   | 0  | 0     |
| 12         | Rape                                                | 12  | 3   | 0   | 5    | 9   | 6   | 13  | 18  | 3    | 5   | 45 | 119   |
| 13         | Attempt to Commit Rape                              | 0   | 0   | 0   | 0    | 4   | 1   | 0   | 3   | 0    | 1   | 11 | 20    |
| 14         | Assault on Women with Intent to Outrage her Modesty | 3   | 2   | 0   | 8    | 8   | 8   | 10  | 34  | 2    | 5   | 8  | 88    |
| 15         | Insult to the Modesty of Women                      | 0   | 0   | 0   | 0    | 8   | 0   | 0   | 13  | 0    | 0   | 0  | 21    |
| 16         | Total IPC Crimes against Women                      | 15  | 5   | 0   | 21   | 62  | 15  | 23  | 92  | 5    | 13  | 75 | 326   |
| 17         | Dowry Prohibition Act                               | 0   | 0   | 0   | 0    | 0   | 0   | 0   | 0   | 0    | 0   | 1  | 1     |
| 18         | Immoral Traffic (Prevention) Act                    | 0   | 0   | 0   | 0    | 0   | 0   | 0   | 0   | 0    | 0   | 0  | 0     |
| 19         | Protection of Women from Domestic Violence Act      | 0   | 0   | 0   | 0    | 0   | 0   | 0   | 0   | 0    | 0   | 0  | 0     |
| 20         | Cyber Crimes/Information Technology Act             | 0   | 0   | 0   | 0    | 0   | 0   | 0   | 1   | 1    | 1   | 0  | 3     |
| 21         | Protection of Children from Sexual Violence Act     | 0   | 13  | 8   | 0    | 11  | 29  | 18  | 119 | 10   | 31  | 0  | 239   |
| 22         | Indecent Representation of Women (Prohibition) Act  | 0   | 0   | 0   | 0    | 0   | 0   | 0   | 0   | 0    | 0   | 0  | 0     |
| 23         | Prevention of Witchcraft/Witch Practices Act        | 0   | 0   | 0   | 0    | 0   | 0   | 0   | 0   | 0    | 0   | 0  | 0     |
| 24         | Total SLL Crimes against Women                      | 0   | 13  | 8   | 0    | 11  | 29  | 18  | 120 | 11   | 32  | 1  | 243   |
| 25         | Total Crime against Women                           | 15  | 18  | 8   | 21   | 73  | 44  | 41  | 212 | 16   | 45  | 76 | 569   |