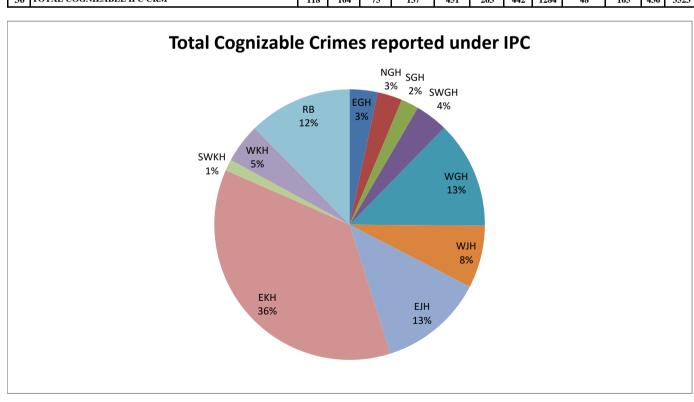

District-wise Cognizable Crimes (under IPC) Reported in Meghalaya During the year 2017

| Sl. | Crime Heads                                         | ЕСН | NCH | SCH | SWGH | WGH | WJH | ЕШ  | EKH  | SWKH | WKH | DD  | Total |
|-----|-----------------------------------------------------|-----|-----|-----|------|-----|-----|-----|------|------|-----|-----|-------|
| No  | Crime Heads                                         | EGH | NGH | SGH | SWGH | WGH | WJH | EJH | EKH  | SWKH | WKH | KD  | Total |
| 1   | Murder                                              | 6   | 3   | 2   | 5    | 9   | 15  | 9   | 18   | 1    | 10  | 9   | 87    |
| 2   | Attempt To Commit Murder                            | 4   | 1   | 1   | 1    | 9   | 12  | 6   | 10   | 1    | 2   | 2   | 49    |
| 3   | C.H. Not Amounting Murder                           | 1   | 0   | 0   | 0    | 3   | 0   | 1   | 1    | 0    | 0   | 1   | 7     |
| 4   | Rape                                                | 12  | 3   | 0   | 5    | 9   | 6   | 13  | 18   | 3    | 5   | 45  | 119   |
| 5   | Attempt To Commit Rape                              | 0   | 0   | 0   | 0    | 4   | 1   | 0   | 3    | 0    | 1   | 11  | 20    |
| 6   | Kidnapping & Abduction                              | 6   | 11  | 10  | 7    | 33  | 4   | 13  | 51   | 3    | 2   | 10  | 150   |
| 7   | Dacoity                                             | 1   | 1   | 3   | 0    | 4   | 1   | 2   | 4    | 4    | 0   | 8   | 28    |
| 8   | Robbery                                             | 3   | 0   | 1   | 1    | 8   | 11  | 6   | 22   | 1    | 2   | 9   | 64    |
| 9   | Criminal Trespass/Burglary                          | 0   | 0   | 6   | 2    | 42  | 5   | 12  | 175  | 3    | 23  | 16  | 284   |
| 10  | Thefts                                              | 34  | 4   | 5   | 55   | 138 | 59  | 47  | 424  | 9    | 25  | 76  | 876   |
| 11  | Riots                                               | 0   | 0   | 0   | 0    | 0   | 0   | 0   | 0    | 0    | 0   | 5   | 5     |
| 12  | Criminal Breach Of Trust                            | 1   | 0   | 4   | 0    | 13  | 3   | 7   | 20   | 2    | 1   | 3   | 54    |
| 13  | Cheating                                            | 8   | 3   | 0   | 3    | 12  | 14  | 14  | 130  | 0    | 9   | 17  | 210   |
| 14  | Forgery                                             | 3   | 0   | 0   | 0    | 4   | 1   | 3   | 16   | 1    | 0   | 0   | 28    |
| 15  | Counterfeiting                                      | 0   | 0   | 0   | 0    | 1   | 0   | 1   | 0    | 0    | 0   | 0   | 2     |
| 16  | Arson                                               | 0   | 0   | 0   | 0    | 5   | 5   | 1   | 33   | 5    | 6   | 16  | 71    |
| 17  | Grievous Hurt                                       | 4   | 2   | 3   | 5    | 8   | 21  | 19  | 43   | 0    | 1   | 8   | 114   |
| 18  | Dowry Deaths                                        | 0   | 0   | 0   | 0    | 0   | 0   | 0   | 0    | 0    | 0   | 1   | 1     |
|     | Assault On Women With Intent To Outrage Her Modesty | 3   | 2   | 0   | 8    | 8   | 8   | 10  | 34   | 2    | 5   | 8   | 88    |
| 20  | Insult To The Modesty Of A Women                    | 0   | 0   | 0   | 0    | 8   | 0   | 0   | 13   | 0    | 0   | 0   | 21    |
| 21  | Cruelty By Husband Or Relatives                     | 0   | 0   | 0   | 2    | 7   | 0   | 0   | 9    | 0    | 2   | 0   | 20    |
| 22  | Importation Of Girls From Foreign Country           | 0   | 0   | 0   | 0    | 0   | 0   | 0   | 0    | 0    | 0   | 0   | 0     |
| 23  | Death By Negligence                                 | 4   | 1   | 3   | 6    | 14  | 14  | 30  | 34   | 2    | 5   | 36  | 149   |
| 24  | Causing Injuries Under Rash Driving                 | 0   | 2   | 0   | 6    | 18  | 12  | 21  | 38   | 0    | 11  | 28  | 136   |
| 25  | Offences Against State                              | 12  | 2   | 6   | 0    | 1   | 1   | 0   | 0    | 0    | 5   | 0   | 27    |
| 26  | Extortion                                           | 9   | 0   | 7   | 6    | 20  | 6   | 6   | 9    | 1    | 0   | 4   | 68    |
| 27  | Human Trafficking (Sec.370& 370 A IPC)              | 0   | 0   | 0   | 0    | 0   | 0   | 0   | 0    | 0    | 0   | 0   | 0     |
| 28  | Unnatural Offences                                  | 0   | 0   | 0   | 0    | 1   | 1   | 0   | 2    | 0    | 0   | 0   | 4     |
| 29  | Other IPC Crimes                                    | 7   | 69  | 24  | 25   | 72  | 63  | 221 | 177  | 10   | 50  | 123 | 841   |
| 30  | TOTAL COGNIZABLE IPC CRM                            | 118 | 104 | 75  | 137  | 451 | 263 | 442 | 1284 | 48   | 165 | 436 | 3523  |