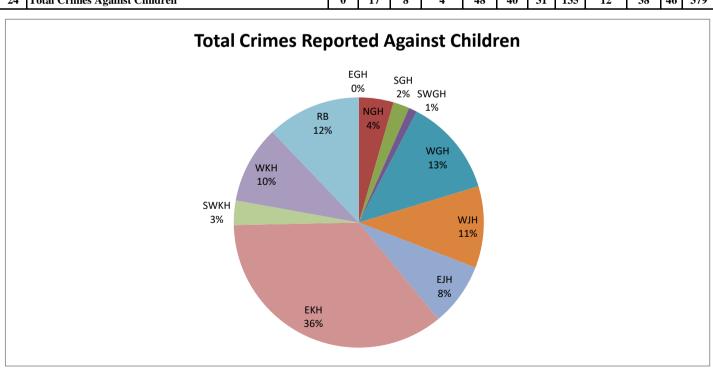

District-Wise Cognizable Crimes Against Children reported in Meghalaya During the Year 2017

| Sl.<br>No | CrimeHead                                                    | EGH | NGH | SGH | SWGH | WGH | WJH | ЕЈН | ЕКН | SWKH | WKH | RB | Total |
|-----------|--------------------------------------------------------------|-----|-----|-----|------|-----|-----|-----|-----|------|-----|----|-------|
| 1         | Murder                                                       |     |     |     |      | 2   | 3   |     | 1   |      | 2   |    | 8     |
| 2         | Infanticide                                                  |     |     |     |      |     |     |     |     |      |     |    | 0     |
| 3         | Rape                                                         |     |     |     |      | 3   |     | 13  |     |      |     | 30 | 46    |
| 4         | Assault on Women with Intent to Outrage her Modesty          |     |     |     | 4    | 1   | 2   |     |     |      |     | 4  | 11    |
| 5         | Insult to the Modesty of Women (Girls Children)              |     |     |     |      |     |     |     |     |      |     |    | 0     |
| 6         | Kidnapping & Abduction_Total                                 |     | 4   |     |      | 22  | 2   |     | 10  | 2    | 2   | 4  | 46    |
| 7         | Foeticide                                                    |     |     |     |      |     |     |     |     |      |     |    | 0     |
| 8         | Abetment of Suicide of child                                 |     |     |     |      |     |     |     |     |      |     |    | 0     |
| 9         | Exposure and Abandonment                                     |     |     |     |      |     |     |     |     |      |     |    | 0     |
| 10        | Procuration of Minor Girls                                   |     |     |     |      |     |     |     |     |      |     |    | 0     |
| 11        | Importation of Girls from Foreign Country                    |     |     |     |      |     |     |     |     |      |     |    | 0     |
| 12        | Buying of Minors for Prostitution                            |     |     |     |      |     |     |     |     |      |     |    | 0     |
| 13        | Selling of Minors for Prostitution                           |     |     |     |      |     |     |     |     |      |     |    | 0     |
| 14        | Prohibition of Child Marriage Act, 2006                      |     |     |     |      |     |     |     |     |      |     |    | 0     |
| 15        | Transplantation of Human Organs Act, 1994                    |     |     |     |      |     |     |     |     |      |     |    | 0     |
| 16        | Child Labour (Prohibition & Regulation) Act, 1986            |     |     |     |      |     |     |     |     |      |     |    | 0     |
| 17        | Immoral Traffic (Prevention) Act, 1956                       |     |     |     |      |     |     |     |     |      |     |    | 0     |
| 18        | Juvenile Justice (Care and Protection of Children) Act, 2000 |     |     |     |      |     |     |     | 4   |      |     |    | 4     |
| 19        | Protection of Children from Sexual Offences Act, 2012        |     | 13  | 8   |      | 11  | 29  | 18  | 119 | 10   | 33  | 1  | 242   |
| 20        | Attempt to Commit Murder                                     |     |     |     |      |     |     |     |     |      |     |    | 0     |
| 21        | Unnatural Offences                                           |     |     |     |      |     |     |     |     |      |     |    | 0     |
| 22        | Human Trafficking (Section 370 & 370A IPC)                   |     |     |     |      |     |     |     |     |      |     |    | 0     |
| 23        | Other Crimes Committed Against children                      |     |     |     |      | 9   | 4   | 0   | 1   | 0    | 1   | 7  | 22    |
| 24        | Total Crimes Against Children                                | 0   | 17  | 8   | 4    | 48  | 40  | 31  | 135 | 12   | 38  | 46 | 379   |