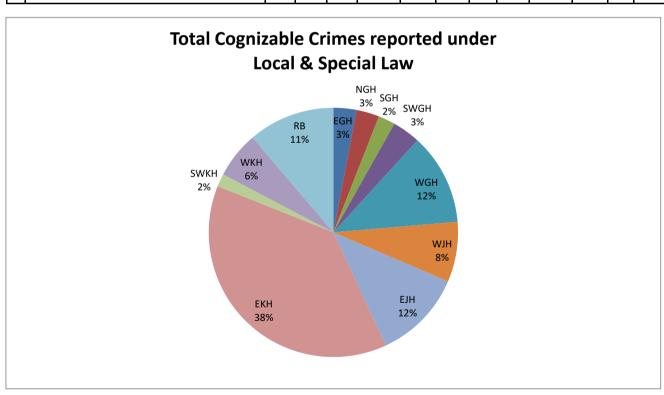

District-wise distribution of Cognizable Crimes (under SLL) Reported in Mehalaya during the year 2017

| Sl. | Crime Heads                                                     | EGH | NGH | SGH | SWGH | WGH | WJH | EJH | EKH  | SWKH | WKH | RB  | Total |
|-----|-----------------------------------------------------------------|-----|-----|-----|------|-----|-----|-----|------|------|-----|-----|-------|
| 1   | Arms Act                                                        | 0   | 0   | 3   | 0    | 5   | 3   | 0   | 0    | 1    | 3   | 0   | 15    |
| 2   | N.D.P.S. ACT                                                    | 0   | 0   | 0   | 0    | 0   | 1   | 0   | 54   | 0    | 0   | 1   | 56    |
| 3   | Gambling Act                                                    | 0   | 0   | 0   | 0    | 0   | 0   | 0   | 0    | 0    | 0   | 0   | 0     |
| 4   | Excise Act                                                      | 0   | 0   | 0   | 1    | 0   | 0   | 0   | 0    | 0    | 13  | 0   | 14    |
| 5   | Exolosive Act / E.S. Act                                        | 0   | 0   | 0   | 0    | 0   | 1   | 0   | 0    | 0    | 0   | 1   | 2     |
| 6   | Immoral Traffic (P) Act                                         | 0   | 0   | 0   | 0    | 0   | 0   | 0   | 0    | 0    | 0   | 0   | 0     |
| 7   | Essential Commodities Act, 1955                                 | 0   | 0   | 0   | 0    | 0   | 0   | 0   | 1    | 0    | 0   | 0   | 1     |
| 8   | Dowry Prohibition Act, 1961                                     | 0   | 0   | 0   | 0    | 0   | 0   | 0   | 0    | 0    | 0   | 1   | 1     |
| 9   | Copyright                                                       | 0   | 0   | 0   | 0    | 0   | 0   | 0   | 1    | 0    | 0   | 0   | 1     |
| 10  | Forest Act, 1927                                                | 0   | 0   | 0   | 0    | 0   | 0   | 0   | 0    | 0    | 0   | 0   | 0     |
| 11  | Information Technology Act, 2000                                | 0   | 0   | 0   | 0    | 0   | 0   | 0   | 27   | 1    | 2   | 3   | 33    |
| 12  | Electricity Act,2003                                            | 0   | 0   | 0   | 0    | 0   | 0   | 0   | 1    | 0    | 0   | 0   | 1     |
| 13  | Unlawful Activities (Prevention) Aact, 1967                     | 0   | 0   | 0   | 0    | 0   | 0   | 0   | 0    | 0    | 0   | 0   | 0     |
| 14  | Prevention Of Damage To Public Property Act, 1984               | 0   | 0   | 0   | 0    | 0   | 9   |     | 1    | 0    | 0   | 1   | 11    |
| 15  | Foreigners Act, 1946                                            | 0   | 0   | 0   | 4    | 2   | 2   | 0   | 2    | 5    | 0   | 0   | 15    |
| 16  | Juvenile Justice (Care And Protection Of Children)<br>Act, 2000 | 0   | 0   | 0   | 0    | 0   | 0   | 0   | 4    | 0    | 0   | 0   | 4     |
| 17  | POCSO Act(2012)                                                 | 0   | 13  | 8   | 0    | 11  | 29  | 18  | 119  | 10   | 33  | 1   | 242   |
| 18  | Other SLL Crimes                                                | 0   | 0   | 1   | 1    | 0   | 0   | 0   | 6    | 1    | 23  | 0   | 32    |
| 19  | TOTAL CRIMES UNDER SLL                                          | 0   | 13  | 12  | 6    | 18  | 45  | 18  | 216  | 18   | 74  | 8   | 428   |
| 20  | TOTAL COGNIZABLE CRIMES                                         | 118 | 117 | 87  | 143  | 469 | 308 | 460 | 1500 | 66   | 239 | 444 | 3951  |