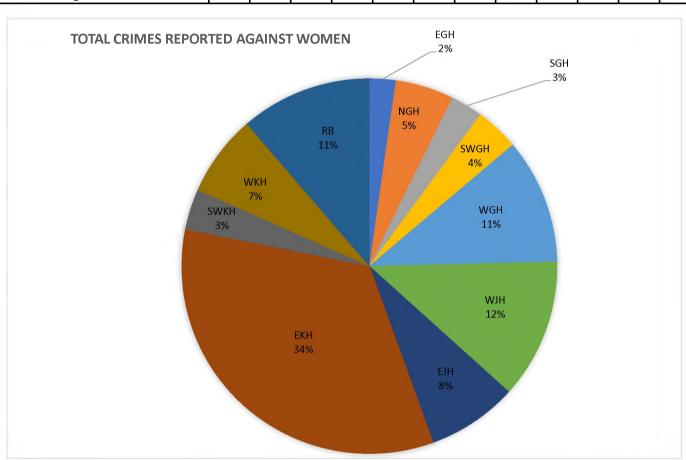

## District-wise Cognizable Crimes Against Women Reported in Meghalaya During the year 2016

| SI<br>No. | Head of Crimes                                                                                      | EGH | NGH | SGH | SWGH | WGH | MJH | EJH | EKH | SWKH | WKH | RB | State<br>Total |
|-----------|-----------------------------------------------------------------------------------------------------|-----|-----|-----|------|-----|-----|-----|-----|------|-----|----|----------------|
| 1         | Rape / 4 & 6 POCSO Act                                                                              | 3   | 8   | 4   | 2    | 15  | 27  | 17  | 56  | 8    | 22  | 28 | 190            |
| 2         | Attempt to commit Rape                                                                              | 1   | 0   | 0   | 0    | 4   | 1   | 0   | 1   | 0    | 0   | 8  | 15             |
| 3         | Kidnapping & Abduction                                                                              | 0   | 8   | 2   | 5    | 7   | 5   | 8   | 7   | 2    | 1   | 6  | 51             |
| 4         | Dowry Deaths                                                                                        | 0   | 0   | 0   | 0    | 0   | 0   | 0   | 0   | 0    | 0   | 0  | 0              |
| 5         | Assault on Women with intent to outrage her Modesty                                                 | 1   | 2   | 5   | 4    | 6   | 9   | 4   | 30  | 3    | 2   | 2  | 68             |
| 6         | Insult to the Modesty of Women                                                                      | 0   | 0   | 0   | 0    | 4   | 0   | 0   | 13  | 0    | 0   | 0  | 17             |
| 7         | Cruelty by Husband or his Relatives                                                                 | 4   | 1   | 0   | 3    | 5   | 0   | 0   | 10  | 1    | 1   | 1  | 26             |
| 8         | Dowry Prohibition Act, 1961                                                                         | 0   | 0   | 0   | 0    | 0   | 0   | 0   | 0   | 0    | 0   | 0  | 0              |
| 9         | Protection of Children from Sexual Offences<br>Act (Sec 8,10,12,14 & 15 POCSO Act /<br>354/509 IPC) | 0   | 1   | 0   | 1    | 2   | 6   | 2   | 15  | 0    | 2   | 0  | 29             |
| 10        | Immoral Traffic Prevention Act                                                                      | 0   | 0   | 0   | 0    | 0   | 0   | 0   | 2   | 0    | 0   | 0  | 2              |
| 11        | Total Crimes against Women                                                                          | 9   | 20  | 11  | 15   | 43  | 48  | 31  | 134 | 14   | 28  | 45 | 398            |