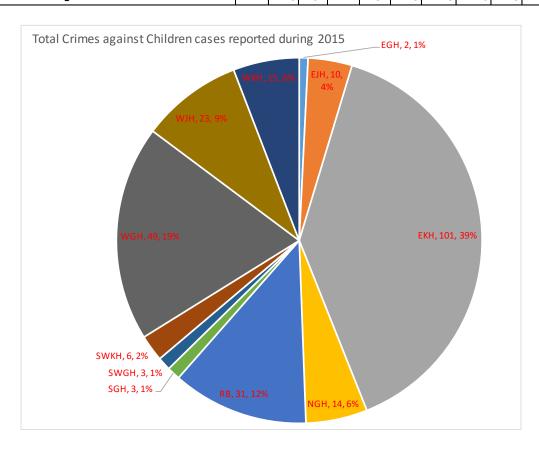

District-wise distribution of Cognizable Crimes Against Children reported in Meghalaya during the year 2015

| SL<br>No. | CRIME HEAD                                                                           | Number of cases reported in the district |     |     |     |    |     |      |      |     |     |     | State |
|-----------|--------------------------------------------------------------------------------------|------------------------------------------|-----|-----|-----|----|-----|------|------|-----|-----|-----|-------|
|           |                                                                                      | EGH                                      | EJH | EKH | NGH | RB | SGH | SWGH | SWKH | WGH | WJH | WKH | Total |
| 1         | Murder (excluding Infanticide) (Sec. 302 IPC)                                        | 0                                        | 2   | 0   | 1   | 0  | 0   | 1    | 0    | 0   | 0   | 1   | 5     |
| 2         | Infanticide (Sec.315 IPC)                                                            | 0                                        | 0   | 0   | 0   | 0  | 0   | 0    | 0    | 0   | 0   | 0   | 0     |
| 3         | Rape (Sec.376 IPC)                                                                   | 2                                        | 0   | 0   | 1   | 22 | 1   | 0    | 4    | 7   | 0   | 1   | 38    |
| 4         | Assault on Women (Girl Child) with intent to outrage her Modesty (under Sec.354 IPC) | 0                                        | 0   | 3   | 0   | 5  | 0   | 1    | 1    | 0   | 0   | 1   | 11    |
| 4.1       | Sexual Harassment (Sec.354A IPC)                                                     | 0                                        | 0   | 0   | 0   | 5  | 0   | 0    | 0    | 0   | 0   | 0   | 5     |
| 4.2       | Others                                                                               | 0                                        | 0   | 3   | 0   | 0  | 0   | 1    | 1    | 0   | 0   | 1   | 6     |
| 5         | Insult to the Modesty of Women (Girls Children)<br>(under Sec.509 IPC)               | 0                                        | 0   | 0   | 0   | 0  | 0   | 0    | 0    | 0   | 0   | 0   | 0     |
| 6         | Kidnapping & Abduction (Sec.363, 364, 364A, 365, 366, 367, 368 & 369 IPC)            | 0                                        | 0   | 15  | 3   | 0  | 2   | 1    | 0    | 19  | 6   | 2   | 48    |
| 6.1       | Kidnapping & Abduction (Sec.363 IPC)                                                 | 0                                        | 0   | 15  | 0   | 0  | 1   | 1    | 0    | 0   | 6   | 0   | 23    |
| 6.2       | Kidnapping for Ransom, etc. (Sec.364A IPC)                                           | 0                                        | 0   | 0   | 0   | 0  | 0   | 0    | 0    | 2   | 0   | 0   | 2     |
| 6.3       | K & A of Women to compel her marriage, etc. (Sec.366 IPC)                            | 0                                        | 0   | 0   | 1   | 0  | 0   | 0    | 0    | 0   | 0   | 1   | 2     |
| 6.4       | Others                                                                               | 0                                        | 0   | 0   | 2   | 0  | 1   | 0    | 0    | 17  | 0   | 1   | 21    |
| 7         | Foeticide (Sec.315 and 316 IPC)                                                      | 0                                        | 0   | 0   | 0   | 0  | 0   | 0    | 0    | 0   | 0   | 0   | 0     |
| 8         | Exposure and Abandonment (Sec.317 IPC)                                               | 0                                        | 0   | 1   | 0   | 0  | 0   | 0    | 0    | 0   | 0   | 0   | 1     |
| 9         | Procuration of minor girls (Sec.366-A IPC)                                           | 0                                        | 0   | 2   | 0   | 0  | 0   | 0    | 0    | 16  | 0   | 0   | 18    |
| 10        | Child Labour (Prohibition & Regulation) Act, 1986                                    | 0                                        | 0   | 2   | 0   | 0  | 0   | 0    | 0    | 0   | 0   | 0   | 2     |
| 11        | Immoral Traffic (Prevention) Act, 1956                                               | 0                                        | 0   | 0   | 0   | 0  | 0   | 0    | 0    | 0   | 0   | 0   | 0     |
| 12        | Juveniles Justice (Care and Protection of Children)<br>Act, 2000                     | 0                                        | 0   | 0   | 0   | 0  | 0   | 0    | 0    | 0   | 0   | 0   | 0     |
| 13        | Protection of Children from Sexual Offences Act 2012                                 | 0                                        | 8   | 64  | 9   | 4  | 0   | 0    | 1    | 6   | 17  | 9   | 118   |
| 14        | Attempt to Murder (U/s 307 IPC)                                                      | 0                                        | 0   | 0   | 0   | 0  | 0   | 0    | 0    | 1   | 0   | 0   | 1     |
| 15        | Other crimes committed against children                                              | 0                                        | 0   | 14  | 0   | 0  | 0   | 0    | 0    | 0   | 0   | 1   | 15    |
| 16        | Total Crimes against Children                                                        | 2                                        | 10  | 101 | 14  | 31 | 3   | 3    | 6    | 49  | 23  | 15  | 257   |