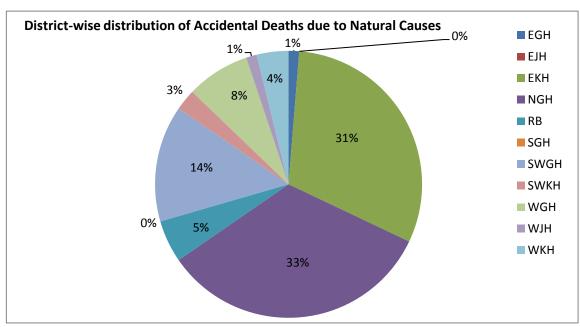

District-wise distribution of Accidental Deaths due to Natural Calamities in Meghalaya during the year 2014

| SI  | Causes                             | Districts: |     |     |     |    |     |      |      |     |     | State |       |
|-----|------------------------------------|------------|-----|-----|-----|----|-----|------|------|-----|-----|-------|-------|
| No. |                                    | EGH        | EJH | EKH | NGH | RB | SGH | SWGH | SWKH | WGH | MJH | WKH   | Total |
| 1   | Avalanche                          | 0          | 0   | 0   | 0   | 0  | 0   | 0    | 0    | 0   | 0   | 0     | 0     |
| 2   | Exposure to cold                   | 0          | 0   | 0   | 0   | 0  | 0   | 0    | 0    | 0   | 0   | 0     | 0     |
| 3   | Cyclone                            | 0          | 0   | 0   | 0   | 0  | 0   | 0    | 0    | 0   | 0   | 0     | 0     |
| 4   | Tornado                            | 0          | 0   | 0   | 0   | 0  | 0   | 0    | 0    | 0   | 0   | 0     | 0     |
| 5   | Tsunami                            | 0          | 0   | 0   | 0   | 0  | 0   | 0    | 0    | 0   | 0   | 0     | 0     |
| 6   | Starvation due to natural calamity | 0          | 0   | 0   | 0   | 0  | 0   | 0    | 0    | 0   | 0   | 0     | 0     |
| 7   | Earthquake                         | 0          | 0   | 0   | 0   | 0  | 0   | 0    | 0    | 0   | 0   | 0     | 0     |
| 8   | Epidemic                           | 0          | 0   | 0   | 0   | 0  | 0   | 0    | 0    | 0   | 0   | 0     | 0     |
| 9   | Flood                              | 0          | 0   | 0   | 1   | 0  | 0   | 2    | 0    | 6   | 0   | 0     | 9     |
| 10  | Heat/Sun Stroke                    | 0          | 0   | 2   | 0   | 0  | 0   | 0    | 0    | 0   | 0   | 0     | 2     |
| 11  | Landslide                          | 1          | 0   | 9   | 25  | 4  | 0   | 7    | 0    | 0   | 0   | 2     | 48    |
| 12  | Lightning                          | 0          | 0   | 0   | 0   | 0  | 0   | 0    | 2    | 0   | 1   | 1     | 4     |
| 13  | Torrential Rain                    | 0          | 0   | 0   | 0   | 0  | 0   | 0    | 0    | 0   | 0   | 0     | 0     |
| 14  | Forest Fire                        | 0          | 0   | 0   | 0   | 0  | 0   | 0    | 0    | 0   | 0   | 0     | 0     |
| 15  | Other Natural Causes               | 0          | 0   | 13  | 0   | 0  | 0   | 2    | 0    | 0   | 0   | 0     | 15    |
| 16  | Total (sum of Sl. 1 to 15)         | 1          | 0   | 24  | 26  | 4  | 0   | 11   | 2    | 6   | 1   | 3     | 78    |