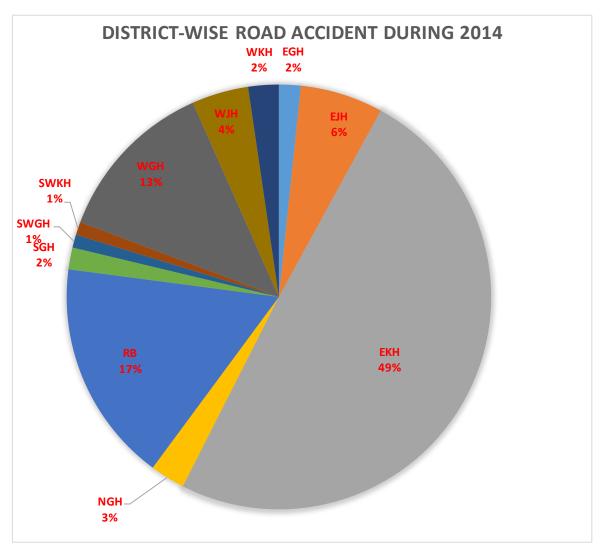

District & month wise Number of Occurrence Traffic Road Accidents during 2014

| SI.<br>No. | Month               | Occurrence of Road Accident in Districts |     |     |     |    |     |      |      |     |     |     | State |
|------------|---------------------|------------------------------------------|-----|-----|-----|----|-----|------|------|-----|-----|-----|-------|
|            |                     | EGH                                      | EJH | EKH | NGH | RB | SGH | SWGH | SWKH | WGH | WJH | WKH | Total |
| 1          | January             | 2                                        | 1   | 10  | 1   | 6  | 0   | 1    | 0    | 7   | 0   | 2   | 30    |
| 2          | February            | 1                                        | 2   | 9   | 1   | 5  | 2   | 0    | 0    | 4   | 2   | 1   | 27    |
| 3          | March               | 0                                        | 0   | 12  | 1   | 6  | 0   | 0    | 0    | 0   | 0   | 1   | 20    |
| 4          | April               | 0                                        | 1   | 11  | 2   | 3  | 0   | 0    | 1    | 5   | 2   | 0   | 25    |
| 5          | May                 | 1                                        | 3   | 13  | 1   | 3  | 0   | 1    | 0    | 3   | 0   | 2   | 27    |
| 6          | June                | 0                                        | 2   | 17  | 0   | 6  | 1   | 0    | 0    | 2   | 0   | 0   | 28    |
| 7          | July                | 0                                        | 0   | 15  | 0   | 5  | 0   | 0    | 0    | 5   | 4   | 0   | 29    |
| 8          | August              | 0                                        | 5   | 11  | 0   | 5  | 0   | 0    | 0    | 3   | 0   | 0   | 24    |
| 9          | September           | 0                                        | 0   | 12  | 0   | 4  | 0   | 0    | 1    | 4   | 5   | 0   | 26    |
| 10         | October             | 0                                        | 3   | 14  | 0   | 3  | 2   | 0    | 0    | 0   | 0   | 0   | 22    |
| 11         | November            | 0                                        | 1   | 15  | 0   | 3  | 0   | 0    | 0    | 0   | 0   | 0   | 19    |
| 12         | December            | 1                                        | 1   | 10  | 2   | 2  | 0   | 1    | 1    | 5   | 0   | 1   | 24    |
| 13         | Total (Sl. 1 to 12) | 5                                        | 19  | 149 | 8   | 51 | 5   | 3    | 3    | 38  | 13  | 7   | 301   |