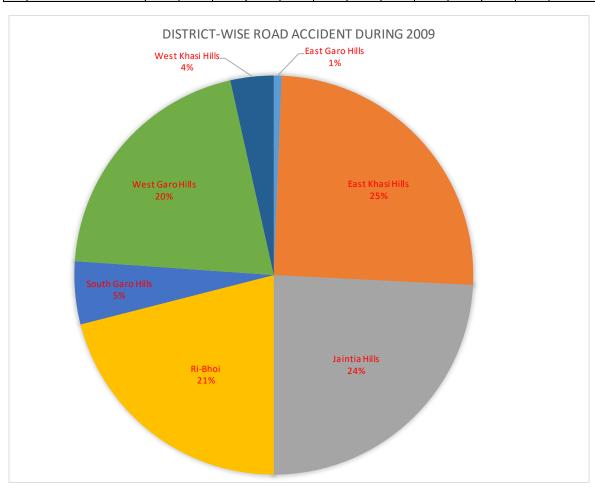

District & month wise Number of Occurrence Traffic Road Accidents during 2009

| SI.<br>No. | Districts        | Month-wise Occurrence of Road Accident in Districts |     |     |       |     |      |      |     |     |     |     |     | Total                   |
|------------|------------------|-----------------------------------------------------|-----|-----|-------|-----|------|------|-----|-----|-----|-----|-----|-------------------------|
|            |                  | Jan                                                 | Feb | Mar | April | May | June | July | Aug | Sep | Oct | Nov | Dec | during the<br>year 2009 |
| 1          | East Garo Hills  | 0                                                   | 0   | 1   | 1     | 0   | 0    | 0    | 0   | 0   | 0   | 0   | 0   | 2                       |
| 2          | East Khasi Hills | 8                                                   | 5   | 6   | 3     | 9   | 7    | 7    | 4   | 5   | 10  | 6   | 9   | 79                      |
| 3          | Jaintia Hills    | 6                                                   | 3   | 8   | 6     | 10  | 3    | 3    | 11  | 2   | 4   | 5   | 15  | 76                      |
| 4          | Ri-Bhoi          | 7                                                   | 5   | 7   | 6     | 5   | 9    | 4    | 5   | 6   | 3   | 4   | 5   | 66                      |
| 5          | South Garo Hills | 0                                                   | 2   | 3   | 2     | 2   | 1    | 1    | 1   | 2   | 0   | 2   | 0   | 16                      |
| 6          | West Garo Hills  | 6                                                   | 7   | 11  | 6     | 10  | 2    | 4    | 2   | 2   | 6   | 1   | 7   | 64                      |
| 7          | West Khasi Hills | 1                                                   | 2   | 0   | 0     | 1   | 1    | 0    | 0   | 1   | 2   | 1   | 2   | 11                      |
| 8          | State Total      | 28                                                  | 24  | 36  | 24    | 37  | 23   | 19   | 23  | 18  | 25  | 19  | 38  | 314                     |